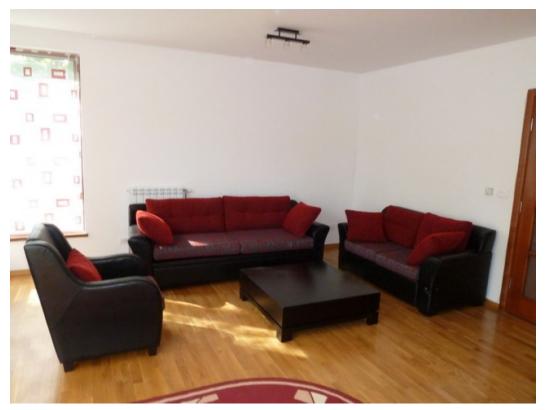

## General info

Property Type: Apartment Property Size: 85 m2

Bedrooms: 2 Rooms: 3 Bathrooms: 2

Floore: 1 Storey: 1 Elevator: Yes Terraces: Yes Yard: Yes Property ID: **1589** Condition: **new** 

Furnishing: **furnished** Parking: **Yes** Garage: **No** 

## Description

Exellent, brand new apartment situated in nice residential area, comprises living/dining area, semiopen fully fitted kitchen, 2 bedrooms, 2 bathrooms and terrace. It comes with spacious common yard and parking space in the garage.